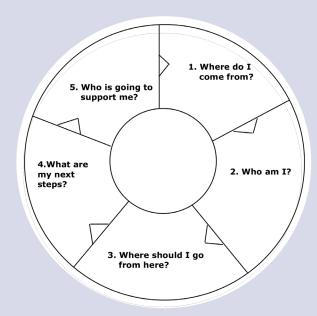

Topics will lead to finding answering to the following questions:

- o Where do I come from?
- o Who am I?
- o What are my top 10 talents and how to use them?
- o What are my values, my inner motivation and personality strengths?
- o What would I like to do?
- o Where do I go from here?
- o Who will support me in my next steps?