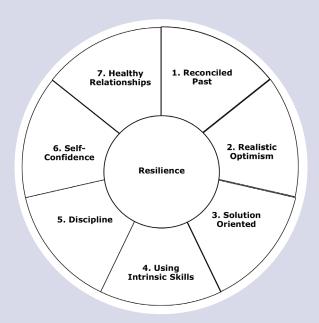

Resilience is the key competence in the 21st Century. In a world filled with volatility and complexity, resilience is key to thrive. Resilient people are not born resilient! People grow through life, either towards or away from resilience. Developing your own resilience factors takes time and training, but the rewards is definitely worth it.

#### Topics include:

- Why Resilience?
- The impact of burn-out
- How to prevent burn-out
- Understanding and using the Resilience scan
- In-depth look at the 7 Resilient competences
- Developing my personal resilient plan
- Assisting others to develop a resilient life