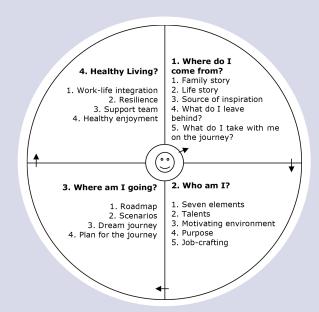

### CERTIFY YOURSELF AS A PROFESSIONAL CAREER GUIDANCE TRAINER AND COACH

Do you want to help young people in making the right study and career choices after school?

If so, please feel free to apply for the Powercheck license.

The license enables you to put your desire into practice and start supporting young people to discover their purpose in life.

Everyday more jobs are being created and also new possibilities for education arise. Which doors are open for young people and which one will they enter? The key for the future is mainly in their own hands. Power Check is a holistic career guidance program that will help young people to gain insight about themselves from a healthy perspective.

Topics will lead to finding answering to the following questions:

- o Where do I come from?
- o Who am I?
- o What are my top 10 talents and how to use them?
- o What are my values, my inner motivation and personality strengths?
- o What would I like to do?
- o Where do I go from here?
- o Who will support me in my next steps?