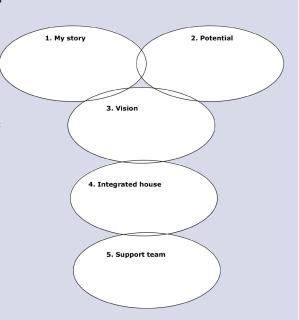

### **CERTIFY YOURSELF AS A PROFESSIONAL CAREER LIFE COACH**

Do you want to help others in making purposeful life-choices and do you want to challenge them in their personal development?

If so, please feel free to apply for the license: Creative Lifeplanning 3.0. The license enables you to put your desire into practice and start off as a Professional Career Life Coach immediately.

To design your life in a creative way is a true challenge in the 21st century! In your professional environment, you ought to move along with the quickly changing trends of time. For each and everyone of us, this implies a compelling urge to keep on learning while also imposing on us the need to keep on making important decisions. Chaos and stress may impede your abilities. How do you recuperate and renew your perspective on work and development?

#### Topics include:

- o Discovering the successes and lessons from my history
- o Understanding my inner motivational drive
- o Growing in my unique personality strenghts and talents
- o Design my personal integrated vision for the next 5 -10 years
- o Develop my plan to build resilience in life
- o Creating a healthy support team
- o Taking the necessary steps to my future